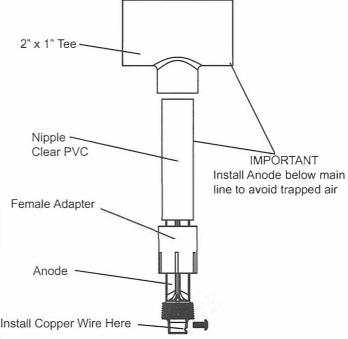

## In-Line Anode - Part No TN-IL Fits 1-1/2" & 2" Piping

Anode Kit Includes
1 ea. In-Line Anode
1 ea. Copper Lug
1 ea. Copper Wire Insulated
1 ea. 1" Plastic Nipple - Clear PVC
1 ea. Female Adapter
1 ea. 2"x1" Plastic Tee
2 ea. 2" x 1-1/2" Reducing Bushing
1 each Installation Date Sticker

Assemble piping as shown using pvc primer and cement If 1-1/2" piping is used, install the 2" x 1-1/2" bushings. Anode must be installed below piping; that is, with anode mounted below main pipe as shown to avoid trapped air. Install the anode as close as possible to the metal component you want to protect.

Install the anode to the piping assembly using teflon tape or teflon paste.

Install the copper wire to the end of the anode as shown Connect the other end of the wire to the bonding lug on the metal component to be protected (heater or filter)