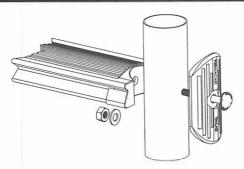

Anode kit contains 2 each Ladder Anodes
Install anode on rail adjacent to bottom tread
Loosen tread bolt and install anode utilizing tread bolt
Install anodes on both ladder rails

## LADDER ANODE - PART NO TN-LD

Anode Kit Includes 1 ea. Light Anode 1 ea. Copper Lug 1 ea. #8 Copper Wire 1 ea. 1/4 - 20 Hex Nut

Connect Anode to copper lug using #8 wire supplied
Install copper lug and anode to one of the cap screws that
hold the pool light together, or
Install copper lug to light clamp ring as shown