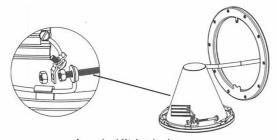

## LADDER ANODE - PART NO TN-LD

Anode Kit Includes 1 ea. Light Anode 1 ea. Copper Lug 1 ea. #8 Copper Wire 1 ea. 1/4 - 20 Hex Nut

Connect Anode to copper lug using #8 wire supplied
Install copper lug and anode to one of the cap screws that
hold the pool light together, or
Install copper lug to light clamp ring as shown

LIGHT ANODE - PART NO TN-LT