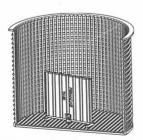

## **SWIMMING POOL ANODE INSTALLATION**

Anode Kit contains 1 ea. Utility Anode,

1 ea. installation screw & 1 ea. Integral wire connection
When used in skimmer, anode can be placed in skimmer
basket or bolted to basket as shown

To use as a utility anode, anode must be connected to the metal
component to be protected using #8 wire (not supplied)

Anode must be submerged in pool water to function properly

UTILITY ANODE - PART NO TN-SK